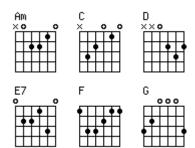

# THE LETTER (Box Tops)

AmFGive me a ticket for an aeroplane,GDAin't got time to take the fastest trainAmFLonely days are gone, I'm a-goin' home,E7AmMy baby just wrote me a letter.

### VERSE 2

AmFI don't care how much money I gotta spend,GDGot to get back to my baby againAmFLonely days are gone, I'm a-goin' home,E7AmMy baby just wrote me a letter.

### CHORUS

C G Well she wrote me a letter F С G G Said she couldn't live without me no more. C G Listen mister can't you see f С G I got to get back to my baby once more. E7 Anyway.

# AmFGive me a ticket for an aeroplane,GDAin't got time to take the fastest trainAmFLonely days are gone, I'm a-goin' home,E7AmMy baby just wrote me a letter.

## CHORUS

AmFGive me a ticket for an aeroplane,GDAin't got time to take the fastest trainAmFLonely days are gone, I'm a-goin' home,E7AmMy baby just wrote me a letter.